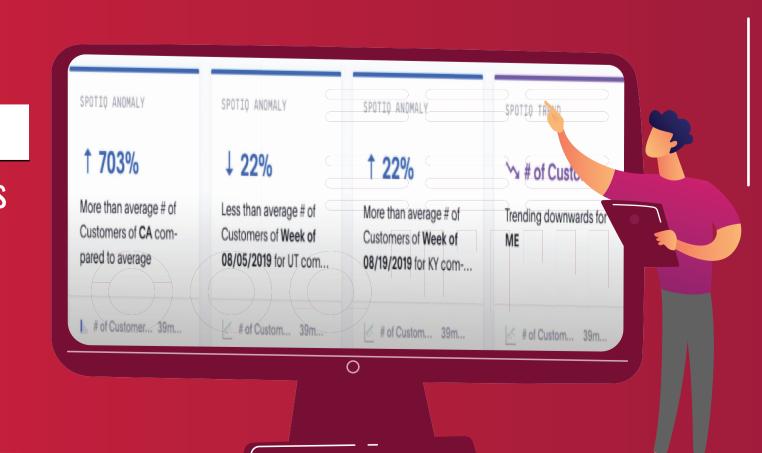

# TREND ALERTS

Automatic insight driven actions identified through variations in trend