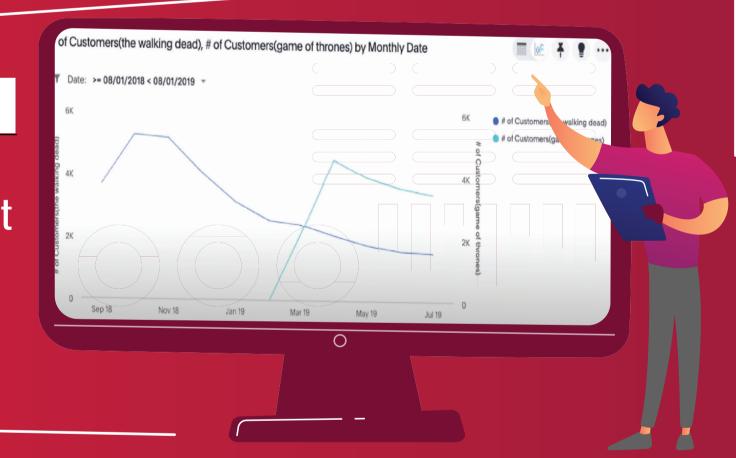

# TREND ALERTS

Automatic insight driven actions identified through variations in trend