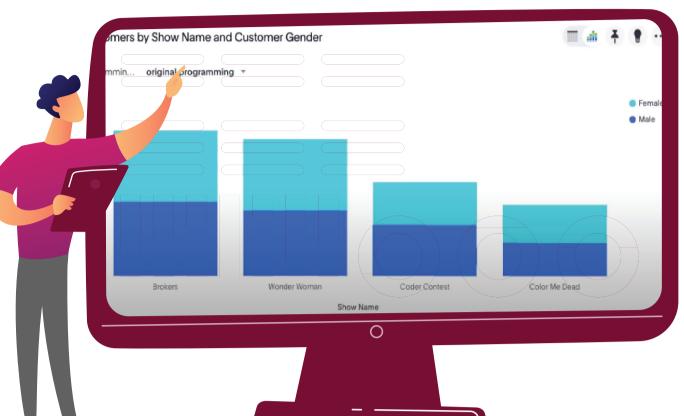

#### PRECISION MARKETING

Clear understanding of user personas and behaviors for engagement strategies