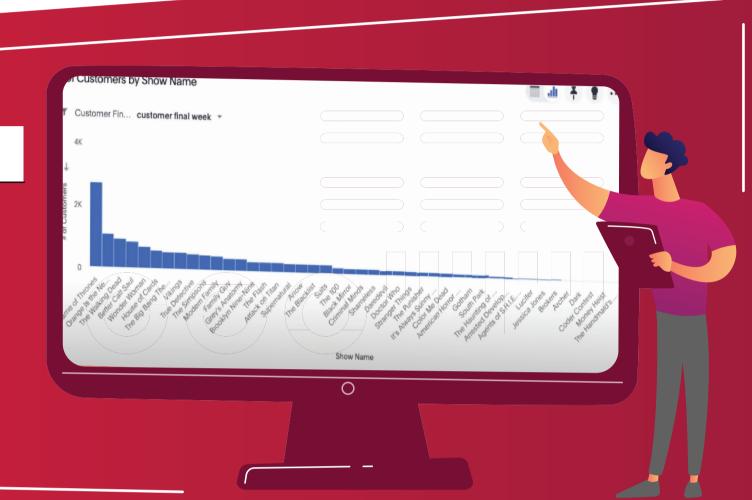

#### **CHURN MANAGEMENT**

Engage customer's in the final week of watching their show