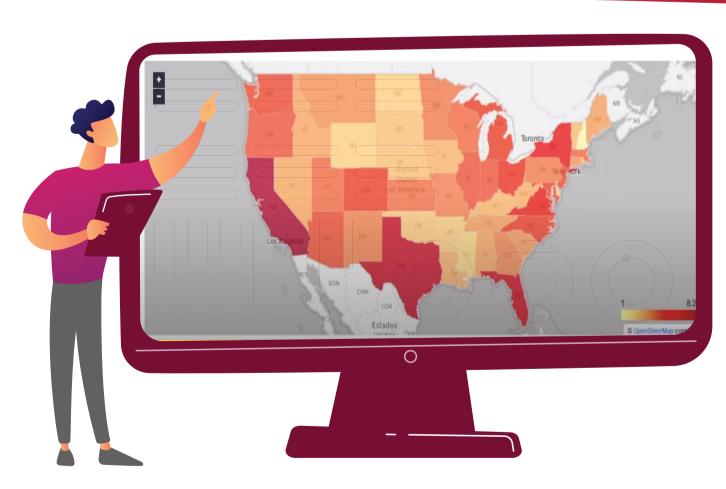

## SUBSCRIBER BEHAVIOR

Establish a certain degree of predictability by studying content consumption patterns

### SUBSCRIBER SEGMENTATION

Specific customer actions and inactions to develop relevant user engagement strategies