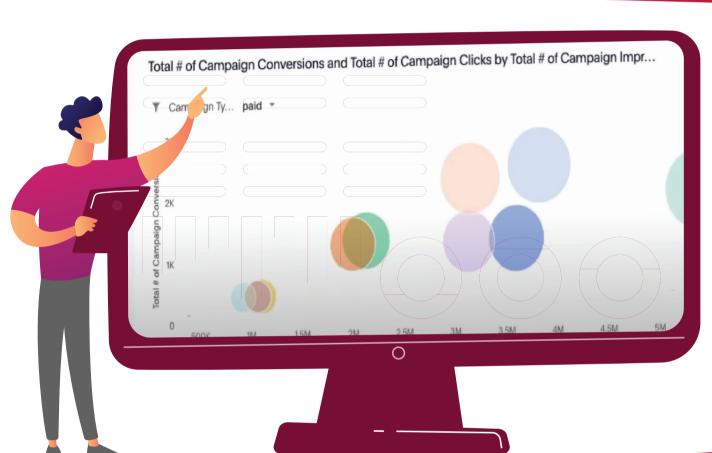

### MARKETING CAMPAIGN STATISTICS

Performance reporting to optimize channels of influence