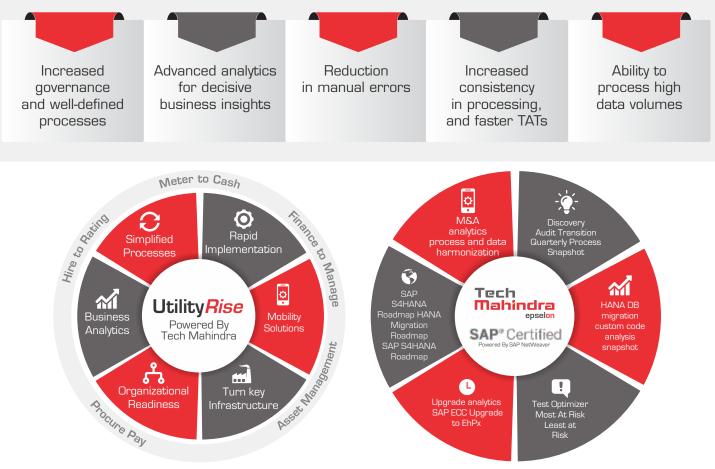

#### Accelerated transitioning with Tech Mahindra's SAP Certified Epselon Platform

Tech Mahindra's Epselon platform enables the overall SAP digital transformation journey through risk-based testing, reducing risks and errors in development and migration.

## **Benefits and Highlights**

Utilities can leverage the increased transparency facilitated by the solution to streamline operations and business processes. The end-result is a **collaborative work culture** leading to improved **customer satisfaction**, and **optimal pricing** that has a lasting impact on profit margins. Other benefits include