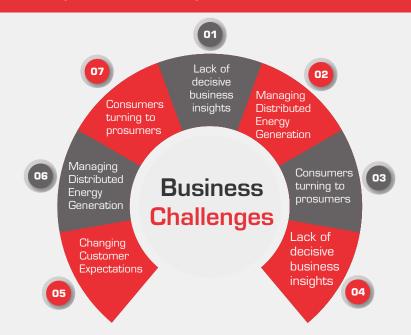

### Business scenario

Rising demand to streamline, digitize, and automate business processes coupled with grid modernization and connected systems from the Utility sector are major reasons boosting demand for intelligent enterprise systems, integrated renewable energy networks, and new-age customer-centric platforms