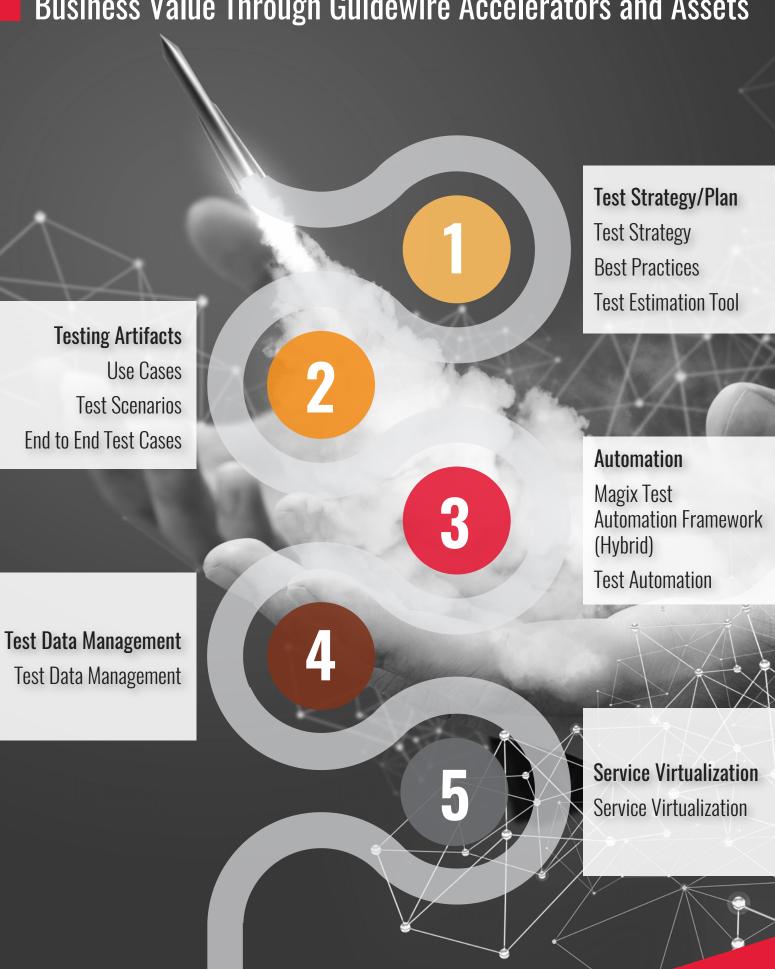

### Business Value Through Guidewire Accelerators and Assets

### **Dedicated test lab with:**

**1000+** Reusable out of the box (OOTB) functional test case repository (PolicyCenter 10.0 – , ClaimCenter 10.0 – , BillingCenter 10.0 – )

**Integration testing framework** through virtualized service, **integrations for vendor and legacy systems through CA/LISA** 

**Litmus T, Tech M's intelligent test automation platform** (rating, segmentation and assignment, document management/forms) with various test management tools (ALM, JIRA, Rally)

**Self-service** Test data management solution

### Guidewire Functional Testing

Conversion & Upgrade Testing

In-Sprint Automation Testing

End-to-end Testing

Acceptance & Certification Testing

Testing Accelerators Using Business Models and Process Components

**Test Automation Frameworks** 

Third Party Open Source Tools

Domain and Testing Training Facility