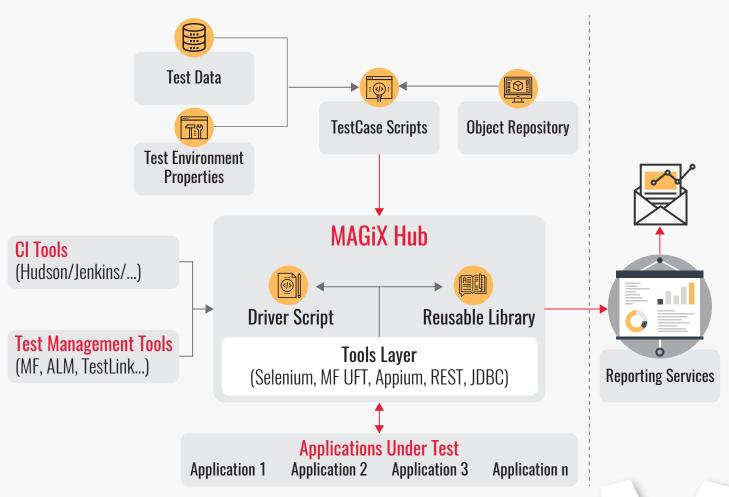

### **TechM MAGiX Automation Framework**

MAGIX framework is an in-house automation tool developed by Tech Mahindra and can be used across all types of web applications. It has fully automated scripts covering E2E flow covering policy admin system covering screens, rating, and forms. Modular and reusable components adhering to test design best practices. Flexibility to run the tests anytime (can also be scheduled in non-work hours) flexibility to accommodate variations in the flow. Eliminates manual data comparison. Keyword driven framework helps in easy maintenance and minimal coding efforts.

### Our Integrated Solution; Tools with TechM MAGiX