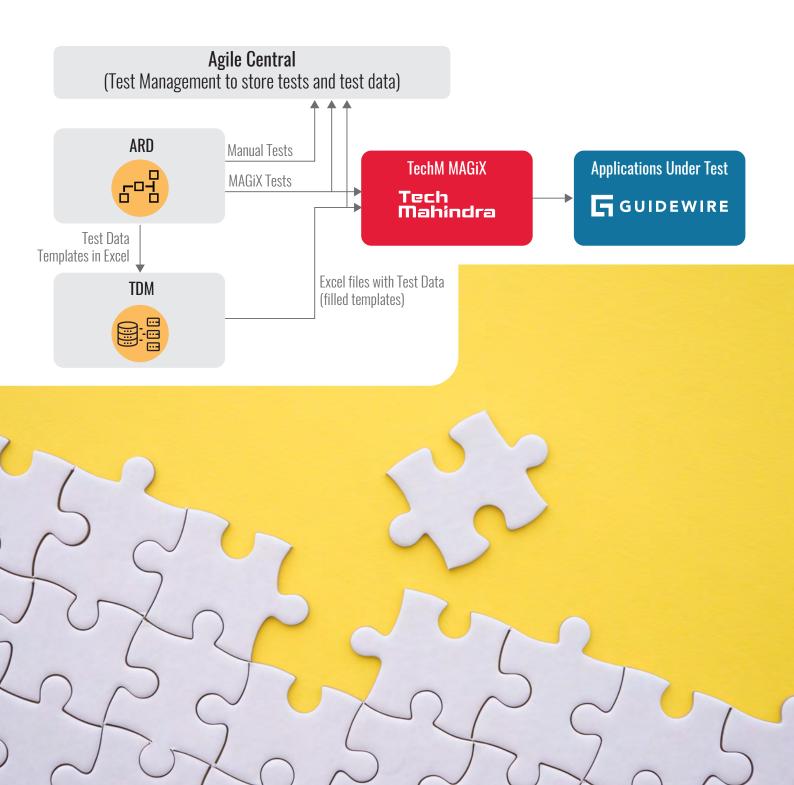

### Our Integrated Solution; Tools with TechM MAGiX

### Complete test data management tool that builds test data with speed and agility

- Helps testers find existing test data and generates missing test data for complete coverage synthetically,
- virtually and compliantly (supports GDPR+ other regulations).
- Locates, generates, manages and delivers test data from a convenient portal.
- Locates existing PII data, generates heat maps, and reports demonstrate compliance.
- Delivers testers with high quality test data for maximum coverage within a sprint.