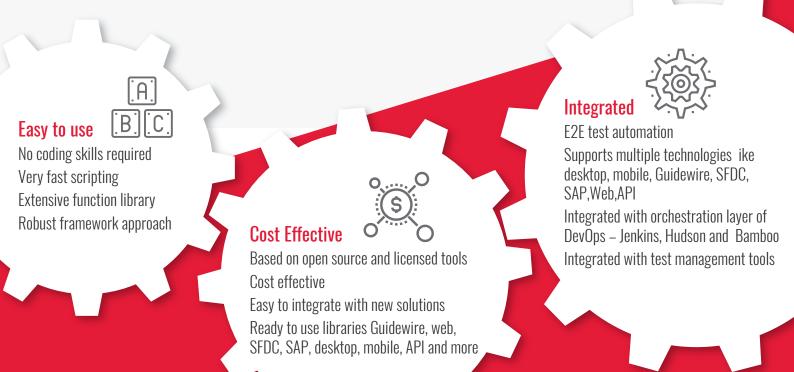

### **TechM MAGiX Automation Framework**

MAGIX framework is an in-house automation tool developed by Tech Mahindra and can be used across all types of web applications. It has fully automated scripts covering E2E flow covering policy admin system covering screens, rating, and forms. Modular and reusable components adhering to test design best practices. Flexibility to run the tests anytime (can also be scheduled in non-work hours) flexibility to accommodate variations in the flow. Eliminates manual data comparison. Keyword driven framework helps in easy maintenance and minimal coding efforts.

### Our Integrated Solution; Tools with TechM MAGiX