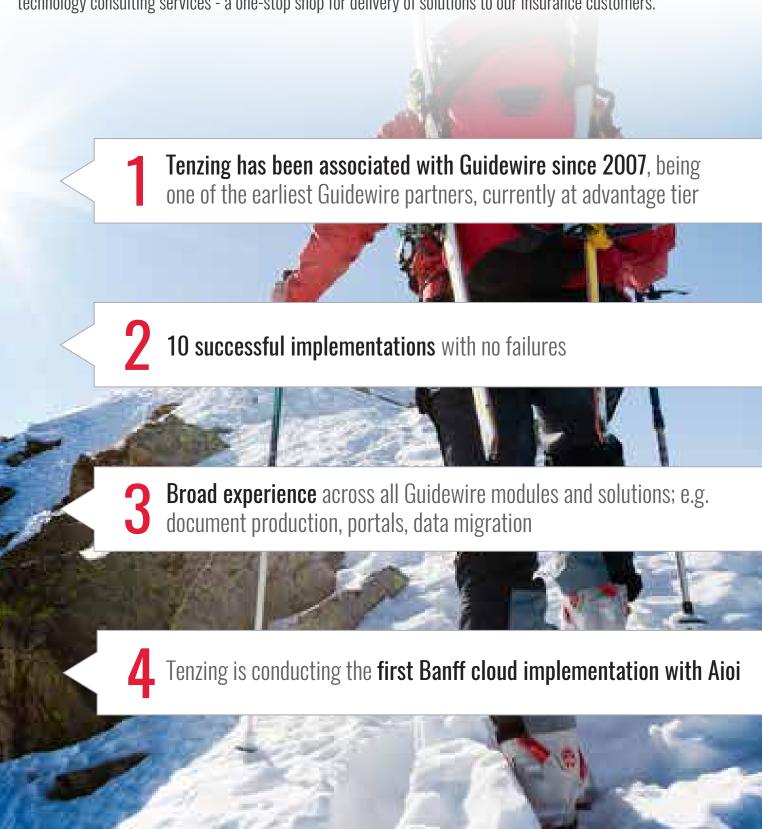

## Tech Mahindra's Acquired Guidewire Capability

Tenzing, a Tech Mahindra company, has been a Guidewire PartnerConnect consulting partner since 2007 and offers a complete suite of services for Guidewire Insurance Platform. Tenzing provides a unique blend of management and technology consulting services - a one-stop shop for delivery of solutions to our insurance customers.

**Tenzing**, a **Tech Mahindra** company, is a Guidewire PartnerConnect<sup>™</sup> Consulting partner since 2007 and offers a complete suite of services for Guidewire InsurancePlatform<sup>™</sup>. Tenzing a provides unique blend of management and technology consulting services that allows a one-stop shop for the delivery of solutions to our insurance customers. Since 2007, Tenzing has provided Guidewire implementation services/resources and integration specialists to major insurers across the suite of Guidewire products. Tenzing has provided Guidewire implementation services/resources and integration specialists to major insurers across the suite of Guidewire products. Tenzing has successfully completed multiple Guidewire implementations including PolicyCenter, ClaimCenter and BillingCenter implementations and the latest cloud based GWCP.