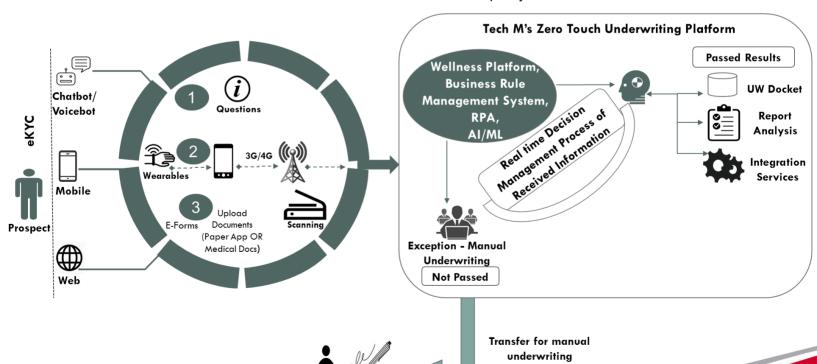

#### **Zero Touch Underwriting**

Cognitive Machine Learning based interpretation of medical report and Al based decision support to underwriter

#### **Solution Highlights**

- Completely digitalized Life Insurance Underwriting journey
- Elimination of Manual Touchpoints Data recognition based data capture
- · Improved Customer Satisfaction Automated Underwriting for FMR proposal and instant policy issuance

#### **Differentiators:**

- Leveraging health data from a custom built wearable health-band.
- Underwriting is based on First Medical Report which comprises of ECG, Heart rate, blood pressure generated by the health-band.
- A customisable rule engine (BRMS) which enables automated straight through processing.

#### **Business Benefits:**

- Facts based Need Analysis
- Robo Advise
- Instant Quote
- · Anytime anywhere
- · Disintermediated selling
- Data recognition based data Capture
- Mail Room automation
- Automated KYC
- · Error free Data
- · No visit to Doctor for first medical report.
- Seamless medical data capture
- Automated Underwriting for first medical report based proposal
- Instant policy Issuance

Underwriter