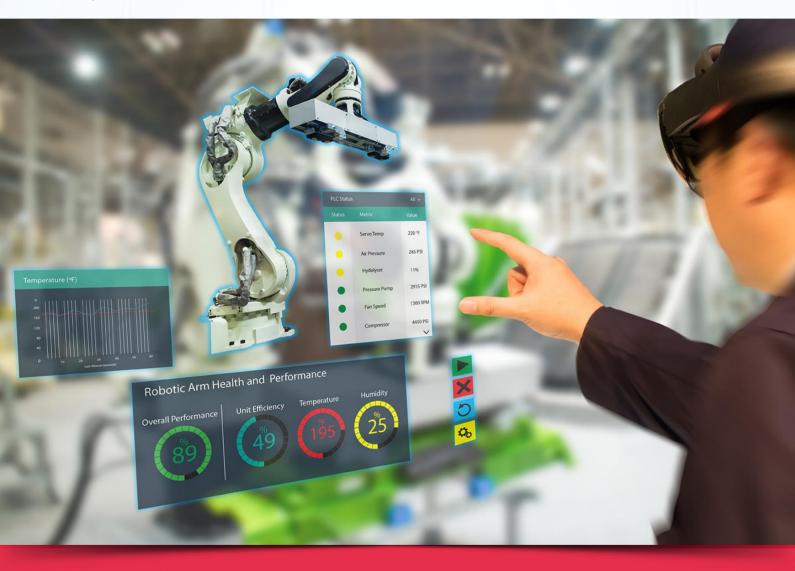

# HOW AR REMOTE SUPPORT WORKS

'AR remote support' solution enables field technicians get instant guidance from remote experts and significantly reduce issue resolution time

## **SOLUTION FEATURES/BENEFITS**

Live audio/video, chat with auto translator

Annotations in AR mode

Real-time File sharing, screen sharing

Group calling

Supports smart glass, hand held devices

Call log and service report on the fly