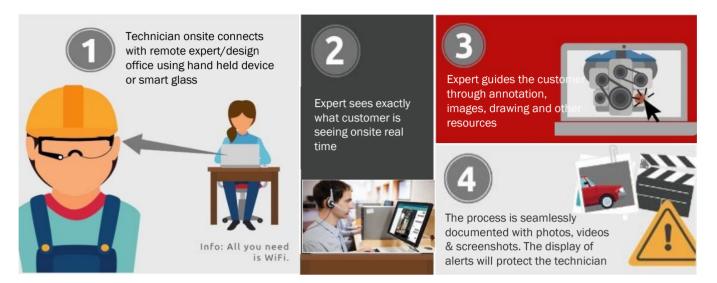

# HOW AR REMOTE SUPPORT WORKS

'AR remote support' solution enables field technicians get instant guidance from remote experts and significantly reduce issue resolution time

## **SOLUTION FEATURES/BENEFITS**

Live audio/video, chat with auto translator

Annotations in AR mode

Real-time File sharing, screen sharing

Group calling

Supports smart glass, hand held devices

Call log and service report on the fly