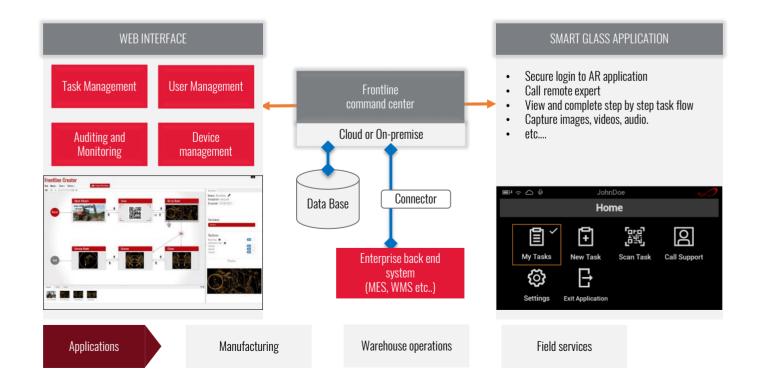

# HOW AR REMOTE SUPPORT WORKS

'AR remote support' solution enables field technicians get instant guidance from remote experts and significantly reduce issue resolution time

## **SOLUTION FEATURES/BENEFITS**

Live audio/video, chat with auto translator

Annotations in AR mode

Real-time File sharing, screen sharing

Group calling

Supports smart glass, hand held devices

Call log and service report on the fly

## **APPLICATION AREAS**

- Increase productivity and reduce errors of frontline worker
- Improve safety and ergonomics frontline worker