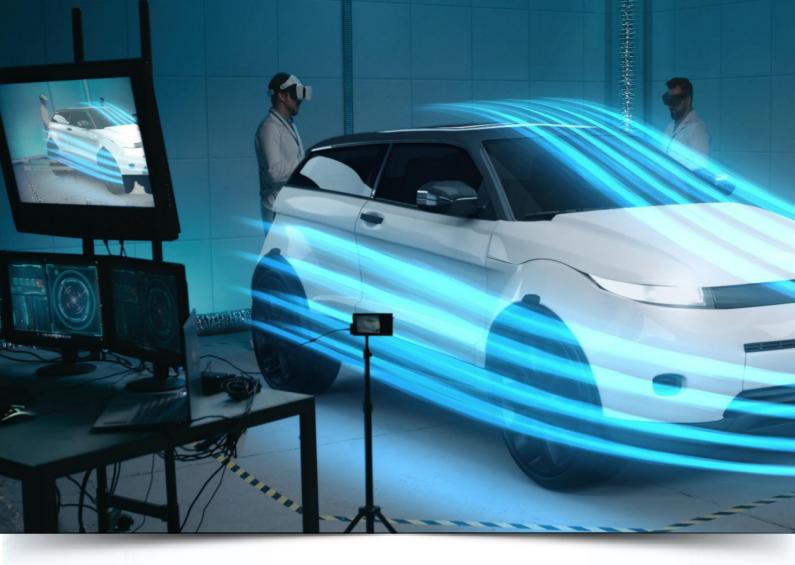

Augmented Reality enabled remote assist solution helps frontline workers connect with remote experts using smart glasses/hand held devices and get real-time guidance for mission critical operations and significantly reduce issue resolution time.

Tech M Frontline 4.0 solutions help address these changes and empower frontline operators to Spearhead digital transformation. With industry proven AR platform and smart glasses, workers can free their hands to work on core tasks and get all contextual information with in their field of view.