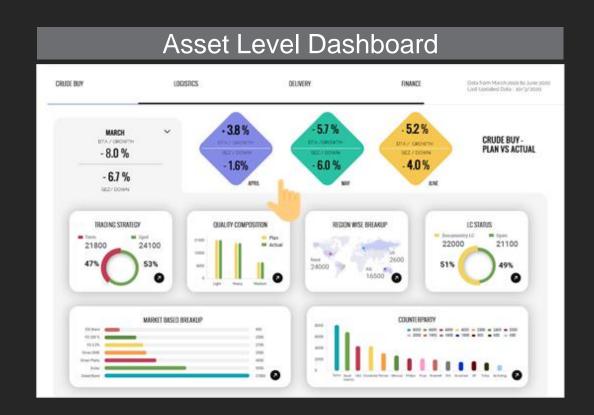

#### **Illustrative KPI's**

- Production
  - Current production (bbl/d)
    - Oil Production
    - Gas Production
  - Number of Wells on Production
  - Number of Wells Closed-In
  - Top 10% Production Wells Mix
  - Bottom 10% Production Wells Mix
  - Production (Oil and Gas) Profile (Planned vs Actual)
  - Remaining reserves Bubble Map
- Finance
  - LOE versus budget versus actual
  - Production forecast versus actual
  - AFE versus Actual Incurred Cost
  - Planned Capital expenditure
  - Monthly cash flow
  - Stock ticker
  - Commodity prices
- Product
  - Month wise Product Sales status
  - Oil Price
  - % of Product sold to crude produced
  - Product Inventory Status