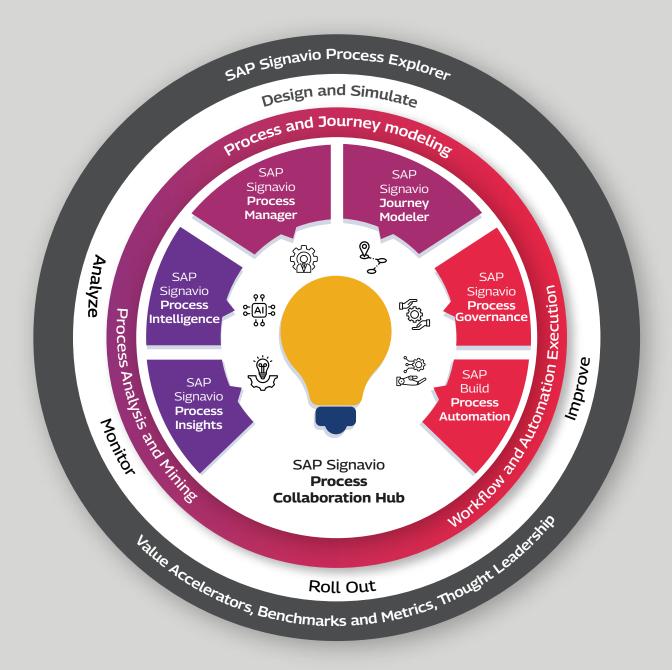

## **Process analysis and mining**

Complete process analysis and mining for enterprise transformations and operational excellence initiatives and addition, Process Insights is a process analytics solution that helps to rapidly discover areas for improvement and automation within your SAP business processes.

#### Process and journey modelling

Standardized process and journey management, simulation and modeling from a business process and customer experience perspective. It enables organizations to capture, improve and maintain the business processes, fast and at scale. In addition, Journey Modeler solution helps to intuitively design customer journeys and connect them to the underlying processes to foster customer-centricity and operational excellence together.

#### Process governance and automated execution

Maintains organizational and regulatory compliance of all documented processes and automates existing processes. It transforms business process models into standardized process governance workflows and enables organizations to increase internal and external compliance.

#### Process collaboration and value acceleration

Stakeholder alignment and active collaboration across departments and access to a myriad of value accelerators and resources. It acts as a single source of truth. It unites employees across your organization at a transparent meeting point and combines their expertise while fostering visibility and teamwork.