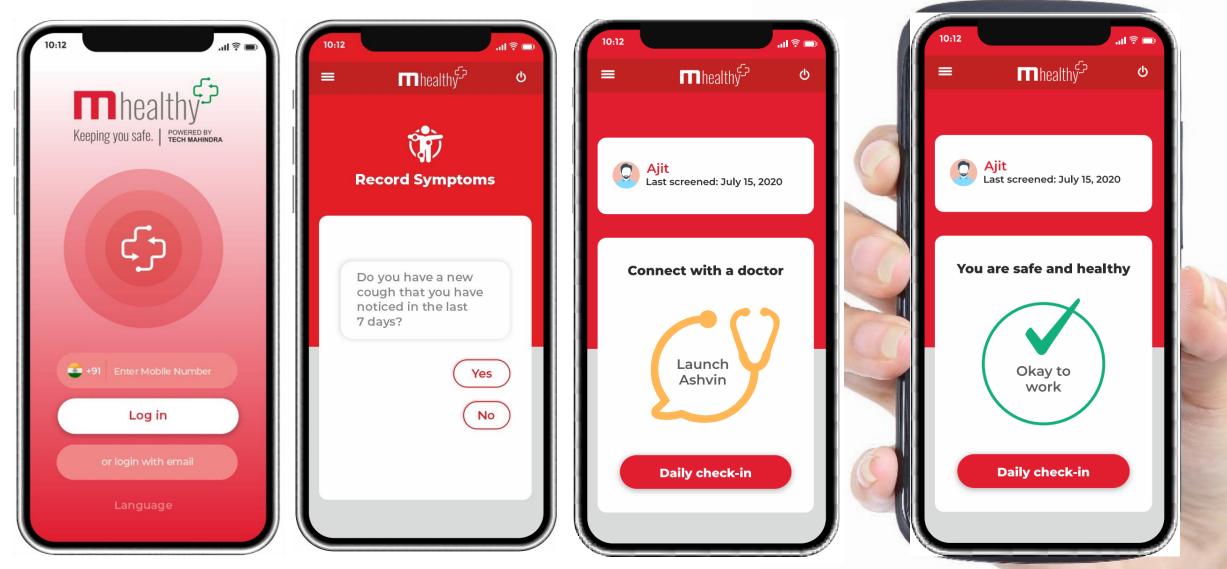

#### Employees register on MHealthy app

Self-assessment based on medical history, exposure history, demography and symptoms

The app can be used for a daily check-in

#### Screening Tests will be performed at the office

Pulse Oximetry, Blood Pressure, Blood Glucose, Temperature and COVID-19 antibody test

Risk score generated on the basis of a proprietary algorithm

Result shared on MHealthy app

generated

Low risk employees are cleared for work

At-risk individuals are recommended selfisolation or scheduled for teleconsultation

# Telehealth access post results

Telemedicine consultation through Ashvin, TechM Telehealth Solution

Doctor can prescribe for an RT-PCR test or necessary care