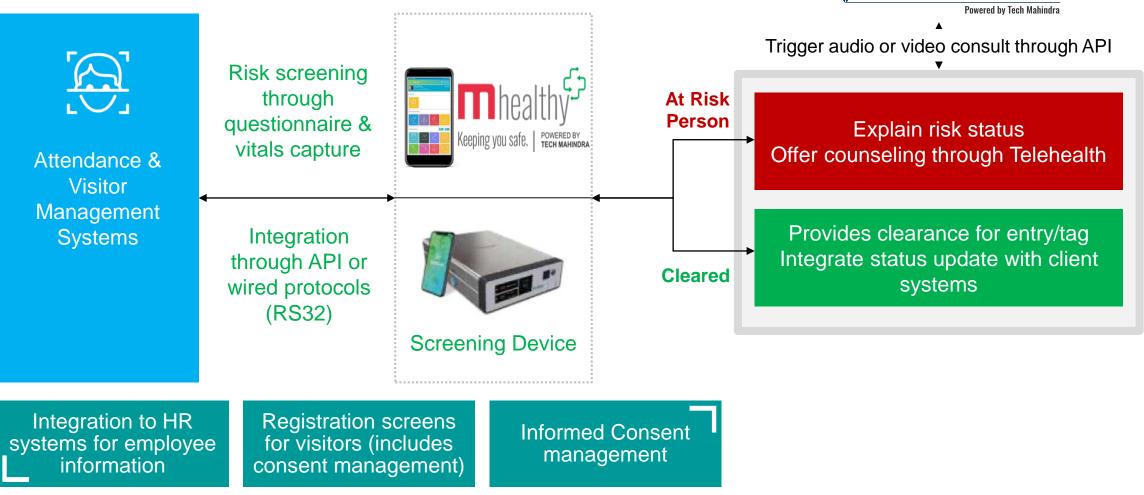

# Our Holistic Solution for COVID-19 RISK MANAGEMENT

A wellness orchestration platform powered by Diagnostics, Telehealth, Al and Analytics - anytime, anywhere

Comprehensive risk assessment tool that uses self reported data and tests conducted on the device

#### Employees register on MHealthy app

Self-assessment based on medical history, exposure history, demography and symptoms

The app can be used for a daily check-in

#### Screening Tests will be performed at the office

Pulse Oximetry, Blood Pressure, Blood Glucose, Temperature and COVID-19 antibody test

Risk score generated on the basis of a proprietary algorithm

Result shared on MHealthy app

generated

Low risk employees are cleared for work

At-risk individuals are recommended selfisolation or scheduled for teleconsultation

# Telehealth access post results

Telemedicine consultation through Ashvin, TechM Telehealth Solution

Doctor can prescribe for an RT-PCR test or necessary care