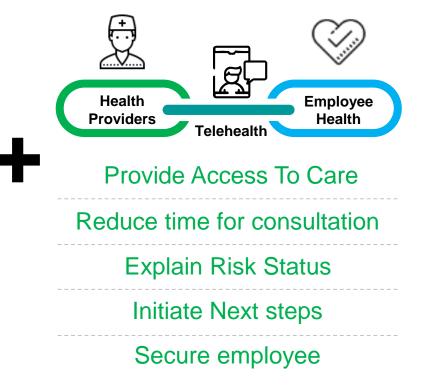

# Telehealth access post results

Telemedicine consultation through Ashvin, TechM Telehealth Solution

Doctor can prescribe for an RT-PCR test or necessary care

Anytime AUDIO/VIDEO HEALTH CONSULTATIONS to at risk individual DATA-DRIVEN DECISION MAKING with real-time data analysis and dashboards.

Thealthy

POWERED BY TECH MAHINDRA

Keeping you safe.