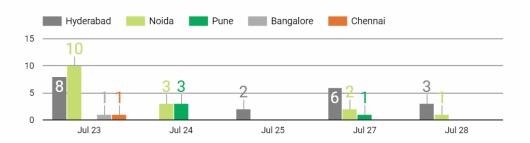

## WEEKLY SCREENING ANALYTICS

- New cases detected in the past week
- Employees returning to work post recovery from COVID-19
  Copyright © 2020 Tech Mahindra. All rights reserved.

### **COVID-19 Risk Management Dashboard**

WEEKLY SCREENING ANALYTICS

#### L2 and L3 CASES IN THE LAST 7 DAYS

EMPLOYEES RETURNING TO WORK IN THE NEXT 7 DAYS

SECURE WORKFORCE is a CONFIDENT WORKFORCE and a PRODUCTIVE WORKFORCE. TRACK AND MONITOR the overall health of your workforce in aggregate.