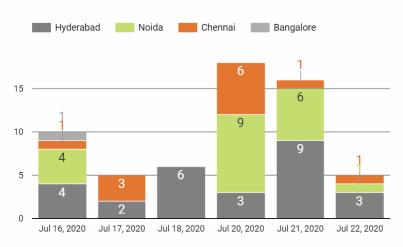

## WEEKLY SCREENING ANALYTICS

- New cases detected in the past week
- Employees returning to work post recovery from COVID-19
  Copyright © 2020 Tech Mahindra. All rights reserved.

### **COVID-19 Risk Management Dashboard**

WEEKLY SCREENING ANALYTICS

#### L2 and L3 CASES IN THE LAST 7 DAYS

EMPLOYEES RETURNING TO WORK IN THE NEXT 7 DAYS

SECURE WORKFORCE is a CONFIDENT WORKFORCE and a PRODUCTIVE WORKFORCE. TRACK AND MONITOR the overall health of your workforce in aggregate.