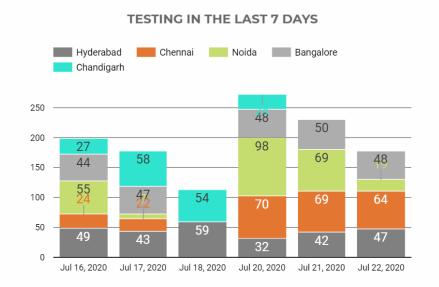

## WEEKLY SCREENING ANALYTICS

- New cases detected in the past week
- Employees returning to work post recovery from COVID-19
  Copyright © 2020 Tech Mahindra. All rights reserved.

### **COVID-19 Risk Management Dashboard**

WEEKLY SCREENING ANALYTICS

#### L2 and L3 CASES IN THE LAST 7 DAYS

EMPLOYEES RETURNING TO WORK IN THE NEXT 7 DAYS

SECURE WORKFORCE is a CONFIDENT WORKFORCE and a PRODUCTIVE WORKFORCE. TRACK AND MONITOR the overall health of your workforce in aggregate.