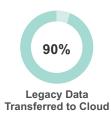

## SOLUTION

We implemented SAP S/4 HANA ERP Platform to replace the existing legacy system and provide a digital core. We studied all aspects of our client's business to ensure that the solution would cater to their needs and requirements. A unified SAP S/4 HANA system helped our client streamline and consolidate their core business processes. We also integrated iPortman, port management solution with SAP ERP. Further to improve delivery of services to the public at large, and to ensure efficient, effective and transparent functioning of the ports, we implemented eOffice.