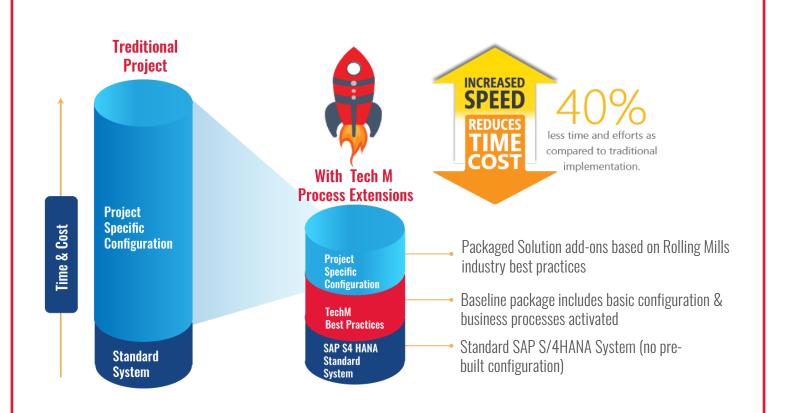

#### **Our Solution**

Built on SAP S/4HANA 1809 the solution is both upward and downward compatible

Provides 70-80% coverage of business processes for Rolling Mills through Out of Box functionality

Incorporates leading practices across supply chain, planning, finance, procurement and logistics

#### iRollShift= SAP S/4HANA + SAP Best Practices+ TechM Process Extensions