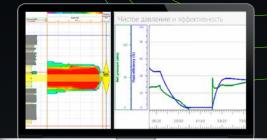

zyfra

Tech Mahindra

# Integrated Well Engineering Platform



#### FracSolver

Hydraulic fracturing design estimation, production stimulation and field development strategy evaluation



#### **Drilling Optimizer**

Machine Learning and AI for drilling optimization



#### Zyfra Flow

Machine Learning and AI for production optimization



#### **Smart BHA**

Machine Learning and AI for BHA selection and drilling support



#### Geonaft & GeoTensor

Platforms for 1D – 3D modeling and real-time monitoring



### Geomechanics

Support for decisions made on drilling, completion, stimulation, production strategy and FDP



## Well Expert

Well trajectory, construction and completion, BHA and hydraulics parameters estimation



## Geosteering & Petrophysics

Reservoir characterization and pay zones. Well placement strategy and navigation via most product