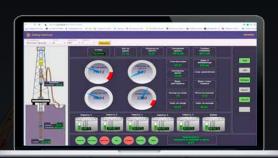

#### **Smart BHA**

Machine Learning and AI for BHA selection and drilling support

## Well Expert

Well trajectory, construction and completion, BHA and hydraulics parameters estimation