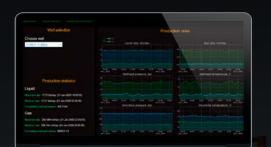

zyfra

Tech Mahindra

# Integrated Well Engineering Platform



#### FracSolver

Hydraulic fracturing design estimation, production stimulation and field development strategy evaluation



#### **Drilling Optimizer**

Machine Learning and AI for drilling optimization



#### Zyfra Flow

Machine Learning and AI for production optimization



#### **Smart BHA**

Machine Learning and AI for BHA selection and drilling support



#### Geonaft & GeoTensor

Platforms for 1D – 3D modeling and real-time monitoring



### Geomechanics

Support for decisions made on drilling, completion, stimulation, production strategy and FDP



## Well Expert

Well trajectory, construction and completion, BHA and hydraulics parameters estimation



## Geosteering & Petrophysics

Reservoir characterization and pay zones. Well placement strategy and navigation via most productive intervals

## Tech Mahindra

Tech Mahindra our Global delivery Partner



## **Geonaft Web Solutions**

Data Warehouse and platform for Hybrid and Al solutions

# Full implementation effects:

- Increase