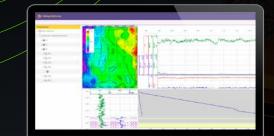

## Geosteering & Petrophysics

Reservoir characterization and pay zones. Well placement strategy and navigation via most productive intervals