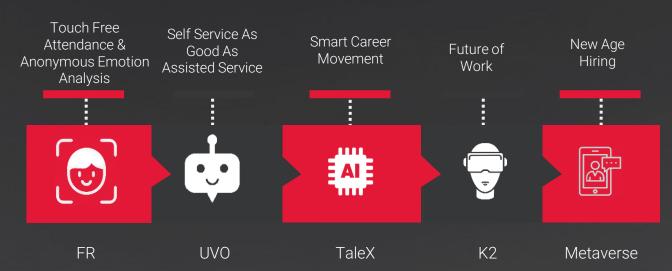

## Improved Internal Fulfilment has helped contain cost and

increased retention

Internal First Initiative – Sales, Delivery, Prog. Mgmt.

Career Acceleration Policy – increased upskilling

Talex as internal market-place