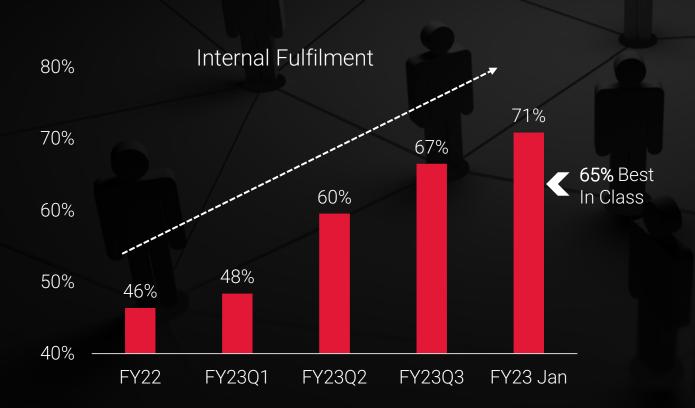

#### **Internal Fulfilment**

Internal Fulfilment has crossed industry Best in-class