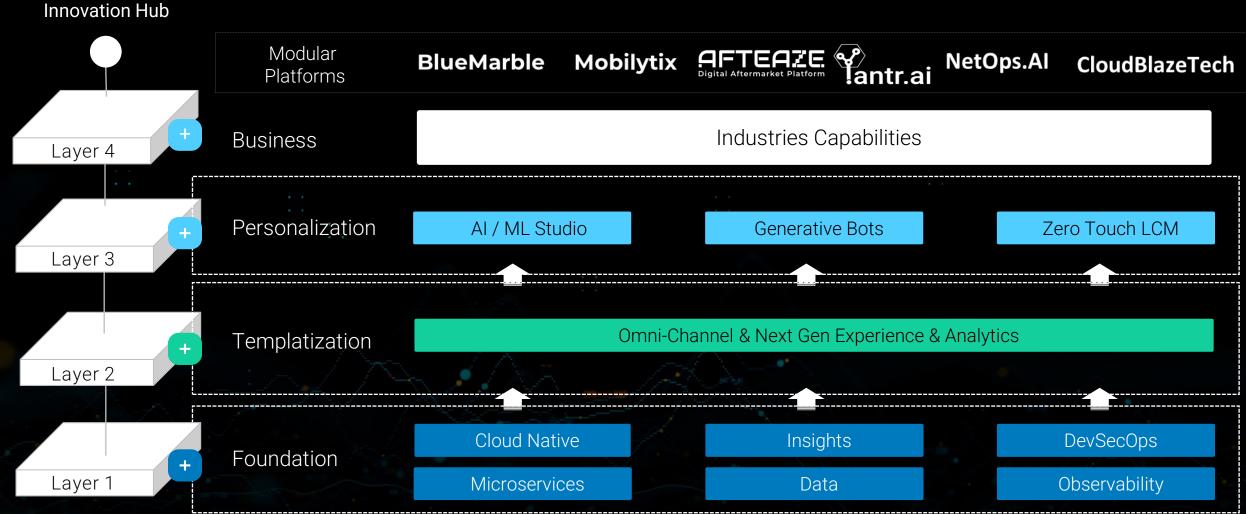

# Platform Strategy

Platform

## **Empower C-Suite**

Platform Innovation Hub Business

Personalization

Templatization

Foundation