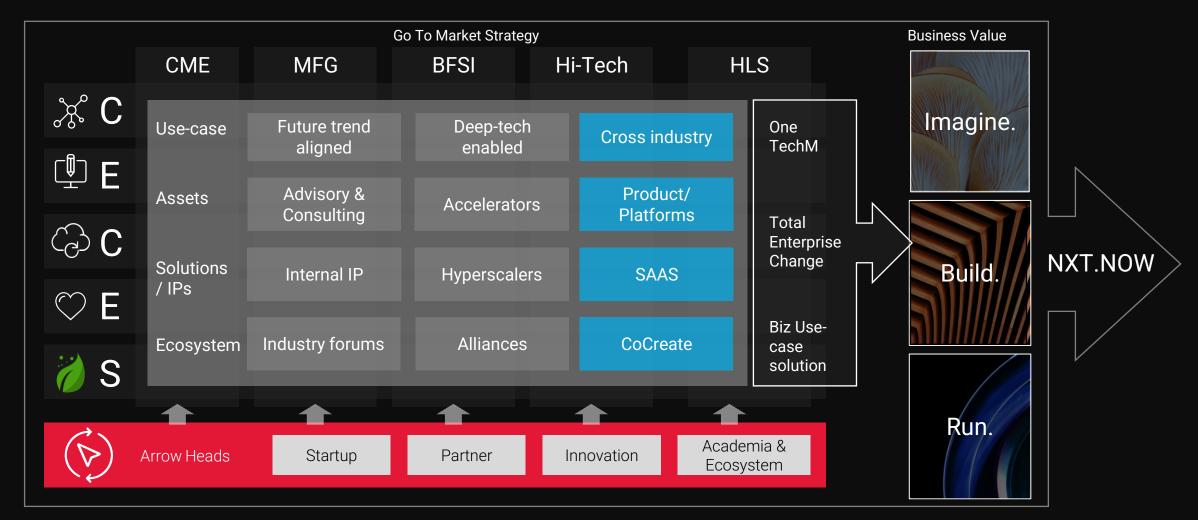

# ...executed with a robust Business evolution strategy

With Clients at the core, we differentiate us at the intersection of Industry expertise & Technology solutions

# **Industry Vertical Panel**

CME | MFG | BFSI | Hi-Tech | HLS

Communications Service Provider Business Recognized as Leaders by Gartner 4<sup>th</sup> Time in a Row

"Tech Mahindra is focusing on a simplified vision and connecting operational value to business value with blueprints and hypercloud providers (HCP) work. It is building a cloudification, automation and orchestration engine.