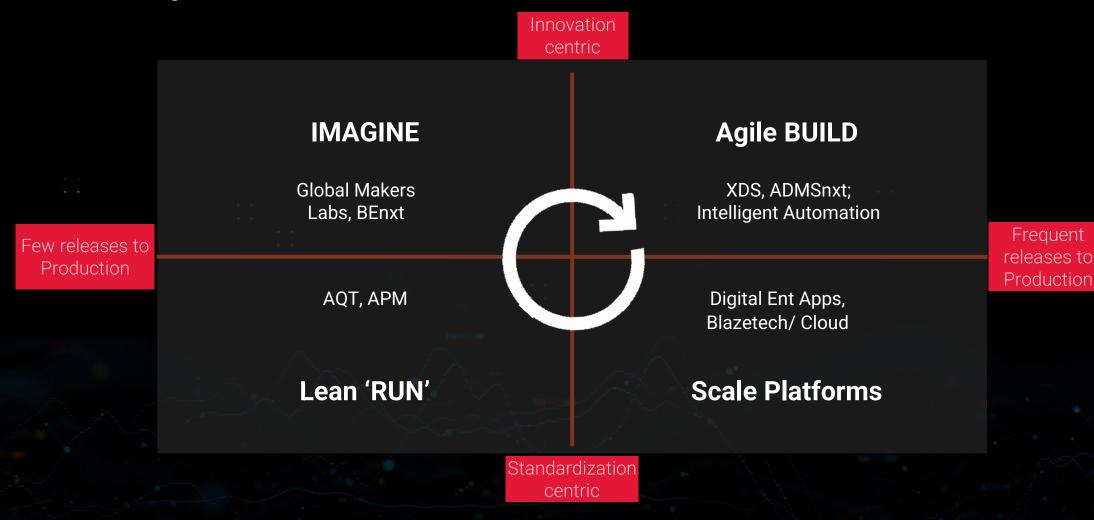

# Consulting led full stack approach to solutions...

~1.6 MN+

New Lines of Code in Solutions

5

Customer Advisory Boards

# **Cloud to Industry Cloud**

- BlazeTech for FinOps
- TechM Industry
   Cloud Solution for
   Mfg4.0, Auto

## Data to amplifAl

- Scale Al through Datamine, Gigworx, Altavec
- Sprinter Automated migrations
- GenAl studio

### **Emerging Tech**

- Shrink Wrapping
   Business solutions
   with TechMVerse
- Digital Twins for Enterprise
- Global Makers Lab

### **Full stack security**

- From Enterprise Security to Cybersecurity
- 20+ partnerships
- GSOC; MSSP