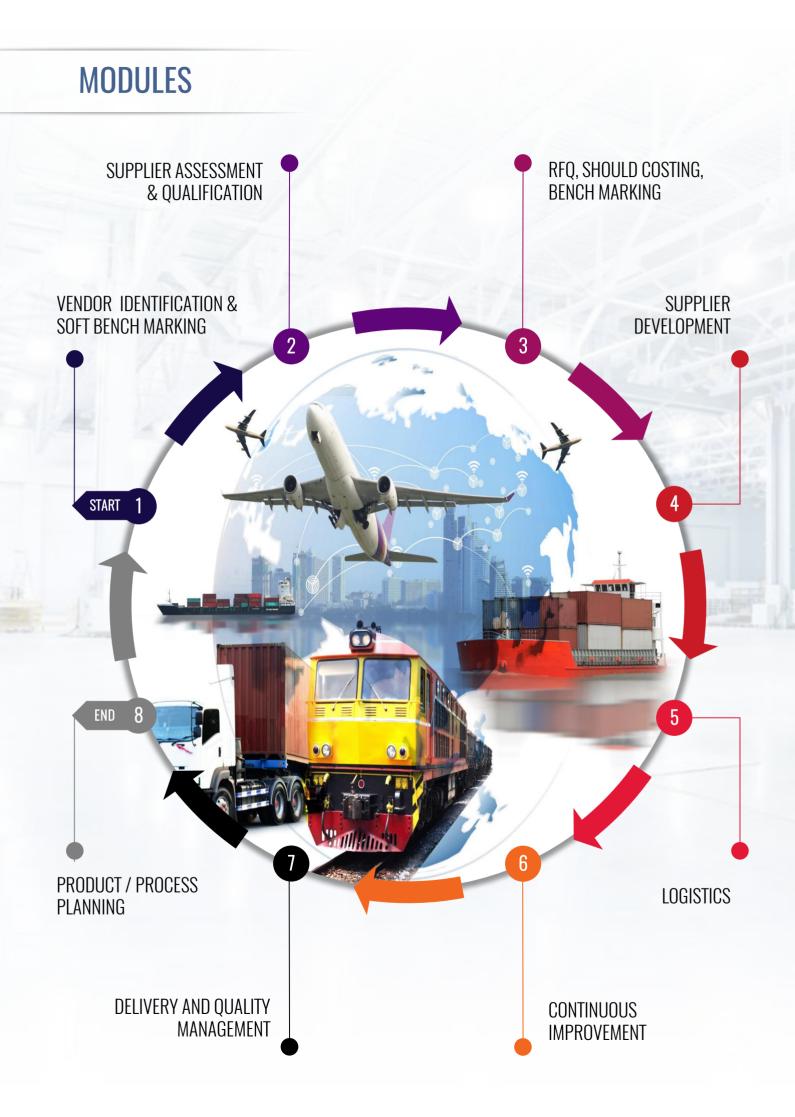

### COMPLETE VISIBILITY OF SUPPLIER EVALUATION, PROCESS PLANNING, PRODUCTION AND LOGISTICS





iSCAN from TechM is a Web Based Tool powered by digital technologies helping customers to provide competitive advantage by generating actionable insights from their supply chain data and influence business outcomes.

**5X** Optimize supplier onboarding process by

**360°** visibility of supplier performance with qualitative and quantitative scorecards

**80 % Saving** through improving supplier collaboration and better decision making

## Real time data insights to

track and monitor supplier performance to reduce costs and minimize risks.



### ARCHITECTURE



## **FEATURES**

## DIGITAL FRAMEWORK

Unified digital platform for supplier management and workflow management



#### CLOUD COMPUTING

Cloud based application for accessing from any location.



#### **CROSS DOMAIN**

Built to suite to any customer across any domain to manage supply chain / suppliers / logistics



#### NEXT GEN READY

Can be integrated with Next gen solutions like Block Chain solutions, Track & Trace, Procure To Pay, Vehicle Management Lifecycle



helps to Collaborate, Assess, Digitize and Manage supply chain data for operational efficiency and risk management through Automation and Analytics

### Ready to discuss how iSCAN can help your business?

# CONTACT US AT

Ravi.Thondepu@TechMahindra.com RupeshRameshbabu.Nair@TechMahindra.com www.techmahin