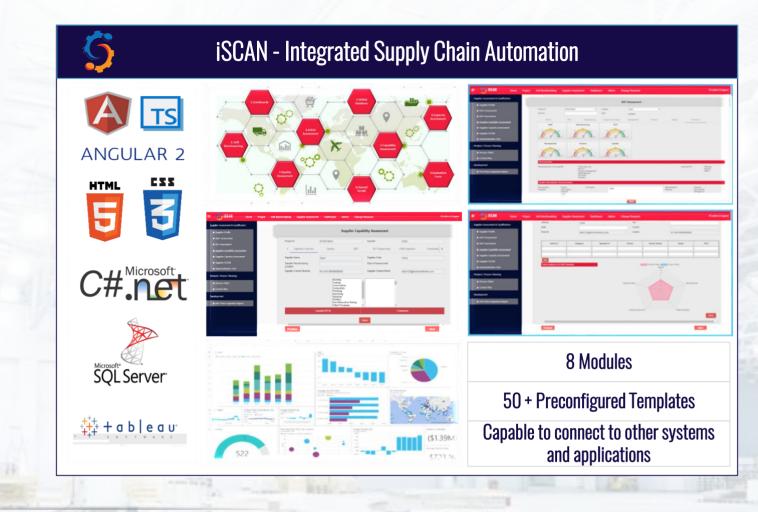

### COMPLETE VISIBILITY OF SUPPLIER EVALUATION, PROCESS PLANNING, PRODUCTION AND LOGISTICS

iSCAN from TechM is a Web Based Tool powered by digital technologies helping customers to provide competitive advantage by generating actionable insights from their supply chain data and influence business outcomes.

## Real time data insights to

track and monitor supplier performance to reduce costs and minimize risks.

## **FEATURES**

## DIGITAL FRAMEWORK

Unified digital platform for supplier management and workflow management

#### CLOUD COMPUTING

Cloud based application for accessing from any location.

#### **CROSS DOMAIN**

Built to suite to any customer across any domain to manage supply chain / suppliers / logistics

#### NEXT GEN READY

Can be integrated with Next gen solutions like Block Chain solutions, Track & Trace, Procure To Pay, Vehicle Management Lifecycle

helps to Collaborate, Assess, Digitize and Manage supply chain data for operational efficiency and risk management through Automation and Analytics