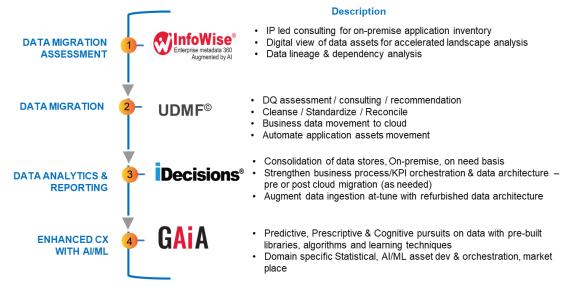

#### **Our Offerings**

Navigating the path to data transformation requires a strong partner with the relevant expertise and experience. Tech Mahindra has developed solution accelerators for every stage of the data modernization lifecycle including assessment of data estate, planning & migration of databases, building analytics solution & reporting dashboard and deployment of AI/MI capabilities for real time analytics. Combined with the power of Google Smart Analytics solutions, we help enterprises gain the agility and flexibility needed to make actionable, data-driven business decisions.

#### Infowise<sup>®</sup>

With built-in AI capabilities, Infowise® brings a unified view of operational metadata for Information Management & Business Analytics solutions across the organization, providing an enterprise view of an enterprises' s IT landscape.

#### Unified Data Management Solution (UDMF)

A proven Data Management platform for Data Migration & Data Quality management consisting of. dozens of pre-built connectors to most widely used applications, databases and data store technologies universally, to ensure seamless data.

#### iDecisions<sup>®</sup> Suite

A BI framework comprised of pre-configured, industry-focused, highly customizable packaged analytics solutions, with next-generation KPI reporting models and dashboards that leverage industry-standard vertical data models.

#### GAiA ™

Enterprise AI/ML platform with in-built capabilities such as NLP, ML, Advanced Data Analysis and Visualization. It enables the use of AI and cognitive computing to provide actionable intelligence and insights from operations data..