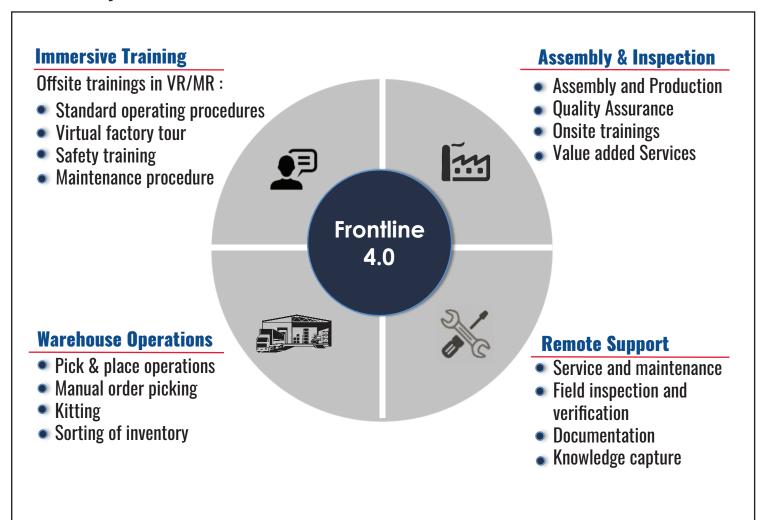

gacy tools and methods.

How can manufacturers enable frontline workforce to keep up with the pace of **Digital** 

**Transformation?** 





How can we archive the knowledge & transfer to the technology savvy millennial work force?

## **How Tech Mahindra can help with Frontline 4.0 Platform?**

Frontline 4.0 is the industry Proven integrated end to end AR software platform for wearable computing devices including smart glasses , smart watch, smartphones and tablets. It is software solution for your entire value chain

#### **Frontend solution**





#### **Backend solution**

For management of software and hardware of users and their tasks



## **Technology Platform**

For the definition of processes, information, interaction and integration



#### What can you do with Frontline 4.0?



### What are the benefits?

## **Fast ROI through**



- Elimination of non value added processes with increased productivity (15 -30%)
  Reduction of error rates up to 50%
- Intuitive information provision for workers

## **Easy Integration**



- Use of existing interfaces and methods
- Broadest collection of supported interfaces and file formats for data exchange
- Browser technology as backend interface

# Improve speed & Accuracy of frontline operator



- Train field workers around the world through guided work instructions and procedures
  Real time visibility
- Increase customer level satisfaction by reducing repair times & more reliable fixes