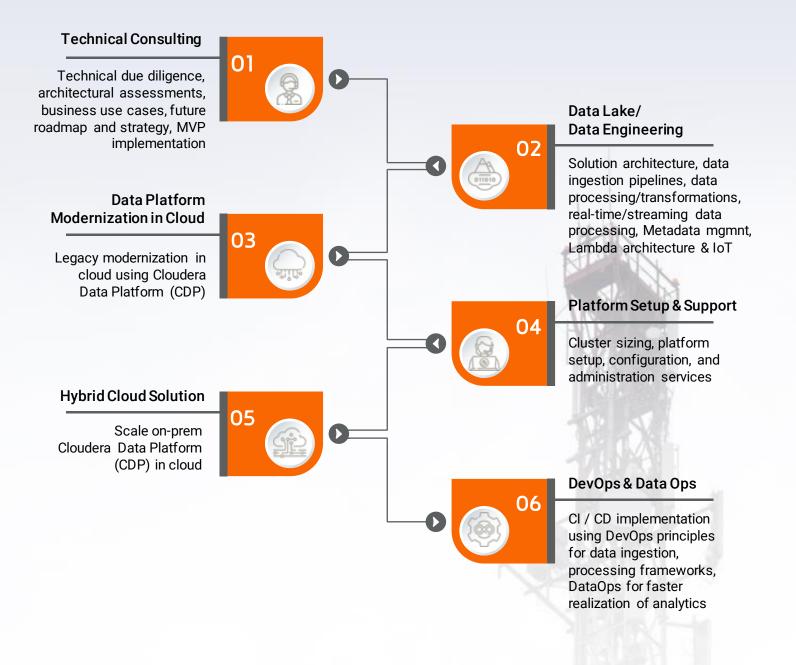

## Collaborations that create unlimited possibilities

Cloudera Data Platform (CDP) is an integrated enterprise data platform that is easy to deploy, manage, and use. CDP is a first-of-its-kind enterprise data cloud. With an open, hybrid data architecture, it powers datadriven decisions and predictive actions by seamlessly connecting data across the clients fragmented IT landscape. CDP helps secure and govern the entire data lifecycle, while providing users quick and easy access to critical data. This is needed for predictive insights and guided decision making based on the foundation of open source. With Tech Mahindra's expertise and a robust portfolio of capabilities within the cloud data warehouse, we have been helping several clients across the world implement CDP to enable resource optimization, reduced maintenance, and business streamlining.