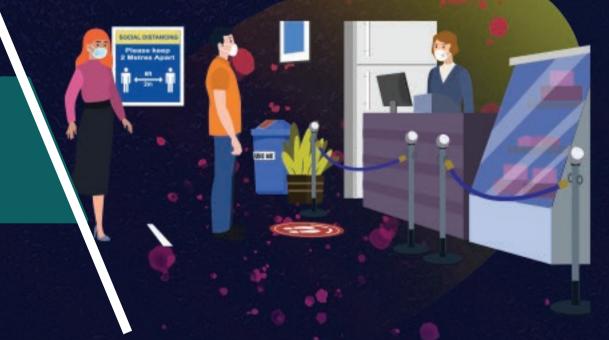

## COVID-19 PREVENTION AND SAFETY VIDEO SERIES

EMPLOYEE'S WORKPLACE ENTRY: SAFETY ROUTINES TO BE FOLLOWED

AT THE LOBBY/ LIFT AREA

AT RECEPTION DESKS

AT CAFETERIA

AT PERSONAL WORKSPACE

AT CONFERENCE ROOMS