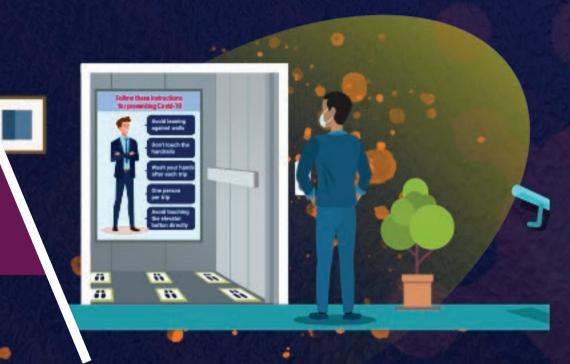

## COVID-19 PREVENTION AND SAFETY VIDEO SERIES

EMPLOYEE'S WORKPLACE ENTRY: SAFETY ROUTINES TO BE FOLLOWED

AT THE LOBBY/ LIFT AREA

AT RECEPTION DESKS

AT CAFETERIA

AT PERSONAL WORKSPACE

AT CONFERENCE ROOMS