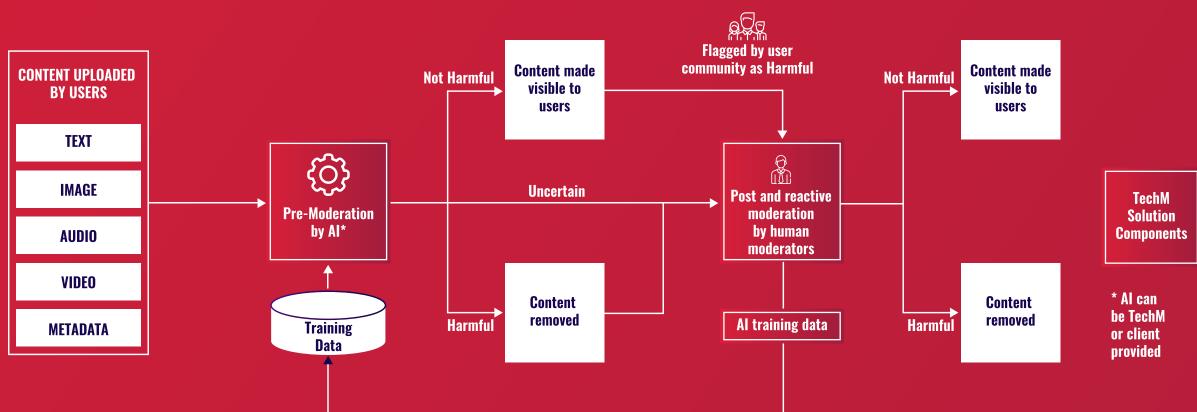

## CONTENT MODERATION SERVICES



## **OUR WIDE SPECTRUM OF CONTENT MODERATION SERVICES**

Multi-format, Multi-lingual Operations Covering All Content Violations











Account

moderation

**Videos** 



management





































## **IMPLEMENTING THE BEST-OF-BREED AI & HUMAN MODERATION PROCESS**



## TECHM ENABLERS TO KEEP PACE WITH EVOLVING NEEDS FOR **CONTENT MODERATION**



**BRINGING DEEP EXPERIENCE TO CONTENT MODERATION CAPABILITIES** 



QUICK ONBOARDING, WITH EFFECTIVE IMPLEMENTION OF NEW POLICY UPDATES AND GUIDELINES



MAINTAINING AND IMPROVING PHYSICAL AND **MENTAL WELLBEING** 



SEAMLESS DELIVERY AT LOCATION OF CHOICE, **BRINGING CULTURAL AND LINGUISTIC CONTEXT** INTO THE MODERATION PROCESS



STRONG CAPABILITIES IN PROCESS CONSULTING, **ANALYTICS AND AUTOMATION TO DRIVE** TRANSFORMATION