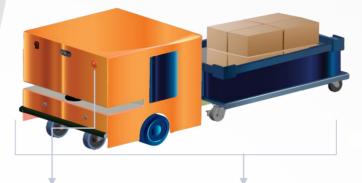

## AGV WITH AUTOMATIC COUPLING TRAILER FOR FACTORIES & WAREHOUSES

(())

LiDar SLAM guided

5° slope and grade ability, can cross step of 25mm

Easy accessible and exchangeable battery

Easy go forward/ backward or turn

Can change the trajectory while driving

Automatic couple/decouple a trailer

Multiple bumping protection measure

Load of trailer upper to 100kg

Easy to manage the route, monitor the status

**CONTACT US**: <u>IES\_Marketing@TechMahindra.com</u>