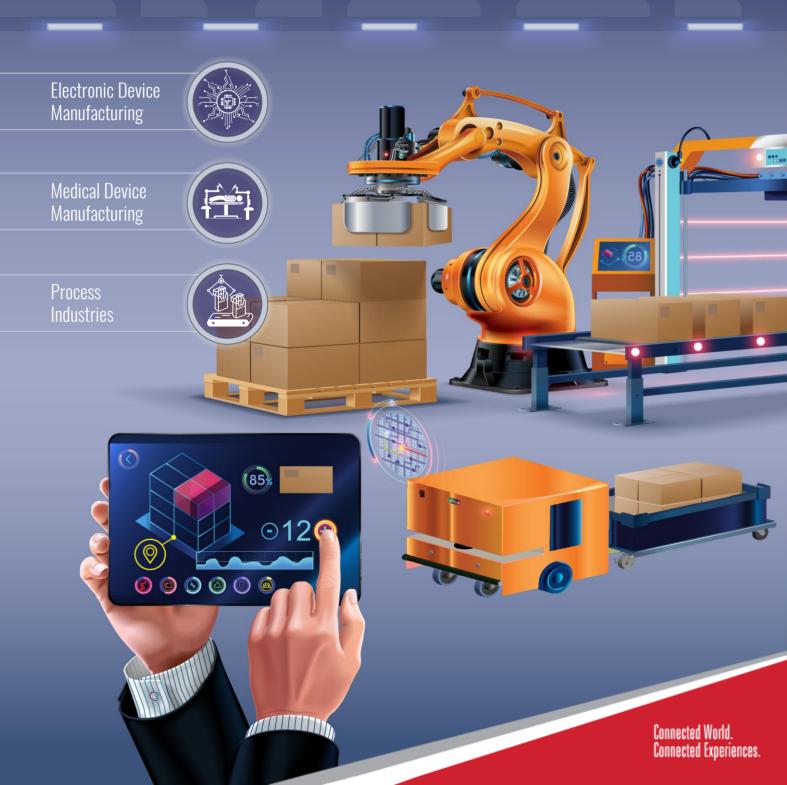

## **AUTOMATED GUIDED VEHICLES** With Automatic Coupling Trailer, For Factories & Warehouses

PARAMETER OF THE AGV

These AGV's help combat the logistical challenges faced by the Manufacturing Units and Warehouses due to shortage on manpower, during these unprecedented times of COVID pandemic, where the industries are being asked to work with less than half the manpower strength.

## AGV WITH AUTOMATIC COUPLING TRAILER FOR FACTORIES & WAREHOUSES

(())

LiDar SLAM guided

5° slope and grade ability, can cross step of 25mm

Easy accessible and exchangeable battery

Easy go forward/ backward or turn

Can change the trajectory while driving

Automatic couple/decouple a trailer

Multiple bumping protection measure

Load of trailer upper to 100kg

Easy to manage the route, monitor the status

**CONTACT US**: <u>IES\_Marketing@TechMahindra.com</u>