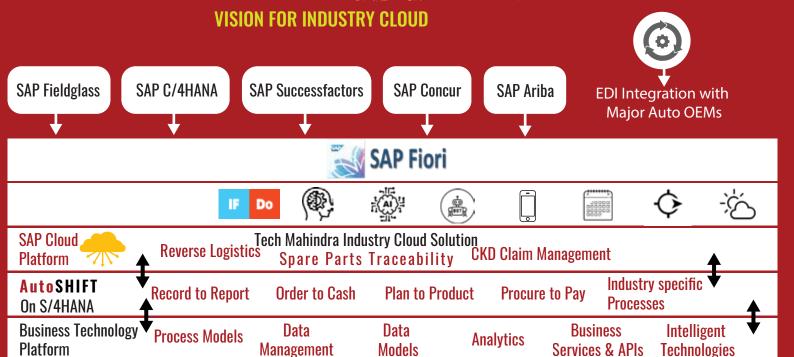

ps

70-80% Coverage of business Processes for **Automotive Suppliers** 



- **Built on SAP S4HANA 1909**
- Product Variant Configuration (MTS and MTO)
- Localization for USA, UK & India
- Repetitive Manufacturing for parts
- Coverage Across Product Categories
  - Product Variant Configuration (MTS and MTO)
- Next gen digital processes across supply chain, planning, finance, procurement and logistics

## AutoSHIFT

**Intelligent ERP Solution for Automotive Supplier Industries** 



AI & ML Based **Standard Use Cases** 



Ready to integrate for **Extended Business Processes** 



**Demand Driven** MRP



RPA/RDA



Flori Applications **Embedded Analytics** 



EDI Integrations for Maior OEMs

**Enabled by Technology** 







+ All Hyperscalers

# **Reference Architecture for AutoSHIFT**



#### **Hyperscalers**



# Tech Mahindra



www.youtube.com/user/techmahindra09 www.facebook.com/techmahindra www.twitter.com/tech\_mahindra www.linkedin.com/company/tech-mahindra www.techmahindra.com

# Contact us: SAP.Communication@TechMahindra.com

Copyright © Tech Mahindra 2021. All Rights Reserved.

Disclaimer. Brand names, logos and trademarks used herein remain the property of their respective owners.