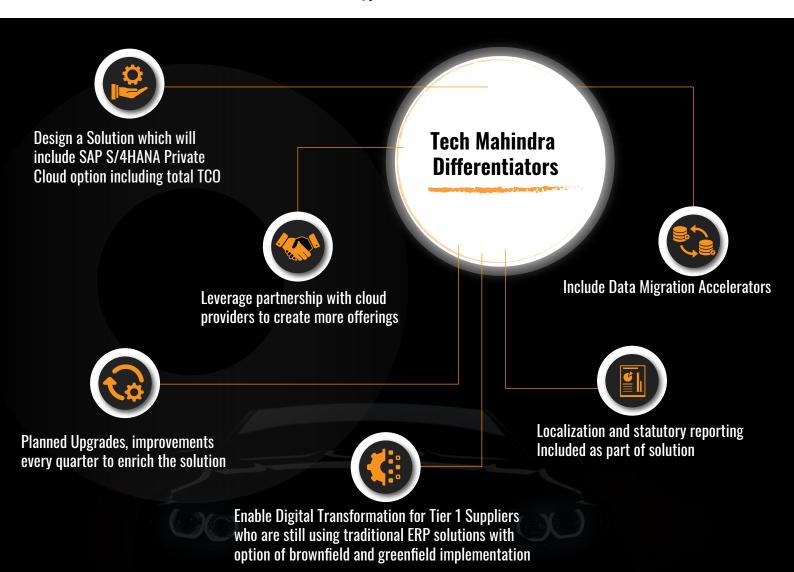

## **SAP Best Practices+ Tech Mahindra Process Extensions**

150+ Pre Configured **Processes** 

> 100+ Flori Apps

70-80% Coverage of business Processes for **Automotive Suppliers** 

- **Built on SAP S4HANA 1909**
- Product Variant Configuration (MTS and MTO)
- Localization for USA, UK & India
- Repetitive Manufacturing for parts
- Coverage Across Product Categories
  - Product Variant Configuration (MTS and MTO)
- Next gen digital processes across supply chain, planning, finance, procurement and logistics