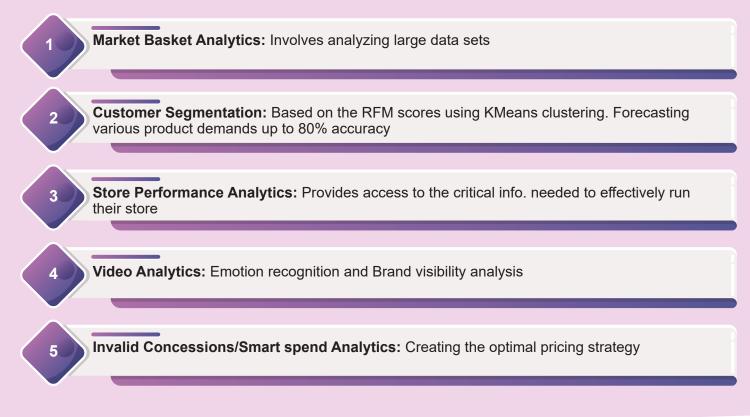

#### **RETAIL ANALYTICS OFFERINGS**

#### Within the range of Retail Analytics, various sorts of solutions presented are