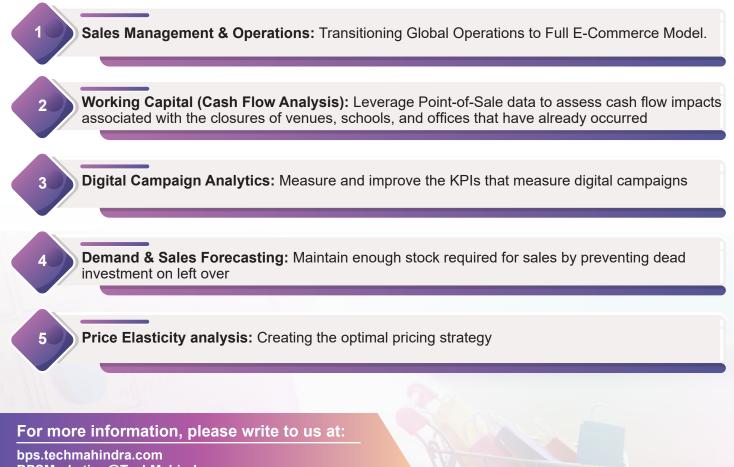

tics framework works on Unification of data from varied data sources, where Data is prepared for identified business problems, different models are then compared and evaluated and an optimal model selected. There after best techniques are applied on the relevant data to generate actionable insights to achieve business objectives.

## **BUSINESS PROBLEMS IT IDENTIFIESIOIIIA**



# FOR THE SOLUTION PART, VARIOUS DATA SOURCES ARE CONSIDERED, SUCH AS



#### SEER ANALYTICS FRAMEWORK IS THEN USED TO GET NEAR REAL TIME PREDICTIVE & PRESCRIPTIVE INSIGHTS ON



### OFFERINGS PROVIDED BY SEER HORIZONTAL OFFERINGS FOR RETAIL



#### **RETAIL ANALYTICS OFFERINGS**

#### Within the range of Retail Analytics, various sorts of solutions presented are



#### **RETAIL ANALYTICS OFFERINGS** (POST COVID)



BPSMarketing@TechMahindra.com