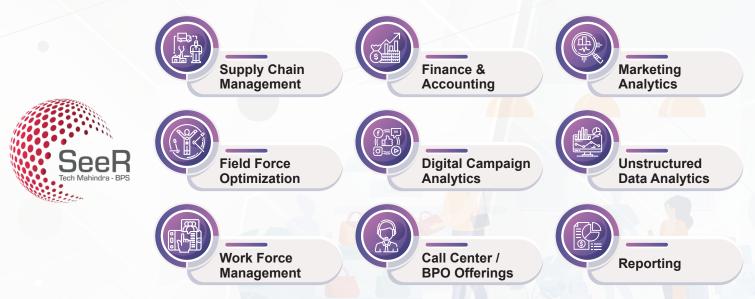

# ANALYTICS RETAIL OFFERINGS SeeR

#### HOW DOES SEER ANALYTICS FRAMEWORK WORKS?

SeeR Analytics framework works on Unification of data from varied data sources, where Data is prepared for identified business problems, different models are then compared and evaluated and an optimal model selected. There after best techniques are applied on the relevant data to generate actionable insights to achieve business objectives.

## **BUSINESS PROBLEMS IT IDENTIFIESIOIIIA**



# FOR THE SOLUTION PART, VARIOUS DATA SOURCES ARE CONSIDERED, SUCH AS



#### SEER ANALYTICS FRAMEWORK IS THEN USED TO GET NEAR REAL TIME PREDICTIVE & PRESCRIPTIVE INSIGHTS ON



### OFFERINGS PROVIDED BY SEER HORIZONTAL OFFERINGS FOR RETAIL



#### **RETAIL ANALYTICS OFFERINGS**

#### Within the range of Retail Analytics, various sorts of solutions presented are



#### **RETAIL ANALYTICS OFFERINGS** (POST COVID)



BPSMarketing@TechMahindra.com