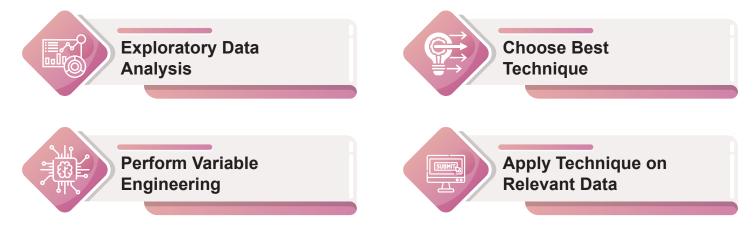

#### HOW DOES SEER ANALYTICS FRAMEWORK WORKS?

SeeR Analytics framework works on Unification of data from varied data sources, where Data is prepared for identified business problems, different models are then compared and evaluated and an optimal model selected. There after best techniques are applied on the relevant data to generate actionable insights to achieve business objectives.