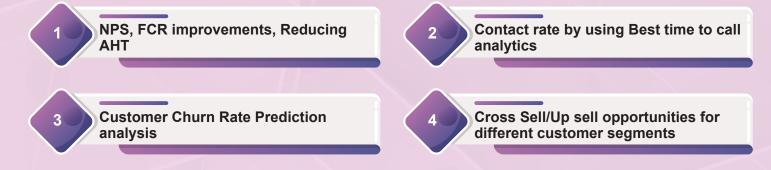

#### SEER ANALYTICS FRAMEWORK IS THEN USED TO GET NEAR REAL TIME PREDICTIVE & PRESCRIPTIVE INSIGHTS ON