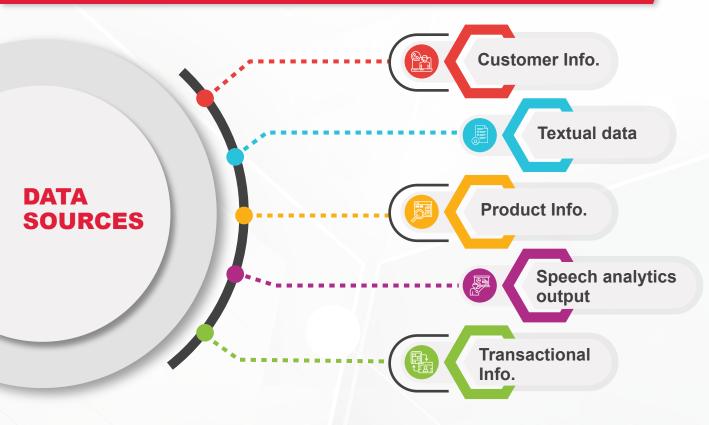

# ANALYTICS RETAIL OFFERINGS SeeR

#### HOW DOES SEER ANALYTICS FRAMEWORK WORKS?

SeeR Analytics framework works on Unification of data from varied data sources, where Data is prepared for identified business problems, different models are then compared and evaluated and an optimal model selected. There after best techniques are applied on the relevant data to generate actionable insights to achieve business objectives.

## **BUSINESS PROBLEMS IT IDENTIFIESIOIIIA**



# FOR THE SOLUTION PART, VARIOUS DATA SOURCES ARE CONSIDERED, SUCH AS



#### SEER ANALYTICS FRAMEWORK IS THEN USED TO GET NEAR REAL TIME PREDICTIVE & PRESCRIPTIVE INSIGHTS ON



### OFFERINGS PROVIDED BY SEER HORIZONTAL OFFERINGS FOR RETAIL



#### **RETAIL ANALYTICS OFFERINGS**

#### Within the range of Retail Analytics, various sorts of solutions presented are



#### **RETAIL ANALYTICS OFFERINGS** (POST COVID)



BPSMarketing@TechMahindra.com